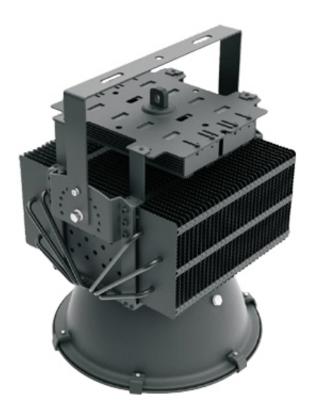

#### Bracket Installation

- 1, Loosen the hexagon screw.
- 2, Adjust angle as use, then lock the angle.
- 3, Connect the hight bay and ground or wall with screws firmed.
- 4, Switch on power, check the lamp work well.