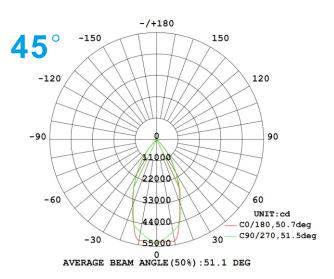

|                      |                  |
|-------------------|------------------------|----------------------|------------------|
| Power             | 400W                   | Power Factor         | >0.95            |
| Input Voltage     | 100-277VAC; 180-528VAC | Power Efficiency     | >95%             |
| LED               | 280pcs CREE XBD        | Protection Rating    | lp65             |
| LED Driver        | Taiwan Meanwell        | BeamAngle            | 25/45/60/90/100° |
| Luminous Flux     | 36000lm                | Working Termperature | -30℃ ~ +40℃      |
| Color Temperature | 3000-6500K             | Storage Temperature  | -40°C ~ +80°C    |
| CRI               | 75Ra                   | Life Span            | >50,000hrs       |

#### Distribution Curve











#### 90° Illumiation Map



#### Packing



#### 400W Packing Detail:

- Inner Packing: EPE architecture, soft and protective Double-layer reinforced shock box, impactresistance, anti-fall.
- 1 unit/CTN size: 49\*49\*59cm N.W: 12KG G.W: 14KG

#### Installation



**Hook Installation** 





Switch off power, connect cable in right way.
Switch on power, check the lamp work well.



#### Bracket Installation





- 1, Loosen the hexagon screw.
- 2, Adjust angle as use, then lock the angle.
- 3, Connect the hight bay and ground or wall with screws firmed.
- 4, Switch on power, check the lamp work well.







#### Enlightening Expectations

#### Applications

Widely used in industrial building, gymnasium, shops, subway platform, gas station, supermarket and other parts of decoration.