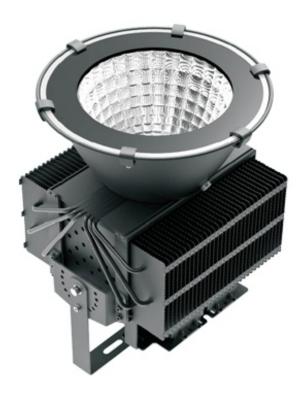

# **400W LED High Bay Flood Light**

### Features

- 1. CREE XBD LED, high luminous flux, energy saving obviously.
- 2. Taiwan MEAN WELL LED driver used, wide range voltage 100-277VAC/180-528VAC.
- 3. Use the most powerful and efficiency heat sink, the completed LED lamp can work up to 50,000hrs.
- 4. Riveting the heat pipe to the heat sink, rapidly transfer the heat of the led chips to the massive fins, greatly lower down the temperature of light source, extending the life span.
- 5. Aluminum alloy housing processed with anodization, solid in structure and withstand the corrosion.
- 6. Heat sink of different sizes from 100-600W, according to varied lighting requirement.
- 7. Protection rate: IP65.
- 8. 13 flexible position makes project angle can be adjusted within 216  $^\circ\,$  .
- 9. Reflector with 25/45/60/90/100° optional, high reflective rate>90%.

## Specification

| LEIHBFL-400W      |                        |                      |                  |
|-------------------|------------------------|----------------------|------------------|
| Power             | 400W                   | Power Factor         | >0.95            |
| Input Voltage     | 100-277VAC; 180-528VAC | Power Efficiency     | >95%             |
| LED               | 280pcs CREE XBD        | Protection Rating    | lp65             |
| LED Driver        | Taiwan Meanwell        | BeamAngle            | 25/45/60/90/100° |
| Luminous Flux     | 36000lm                | Working Termperature | -30℃ ~ +40℃      |
| Color Temperature | 3000-6500K             | Storage Temperature  | -40°C ~ +80°C    |
| CRI               | 75Ra                   | Life Span            | >50,000hrs       |