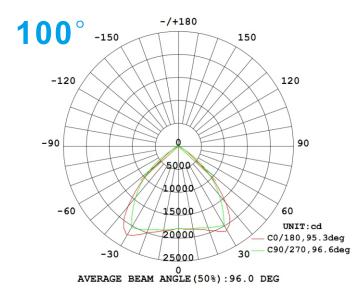

|                      |                  |
|-------------------|------------------------|----------------------|------------------|
| Power             | 400W                   | Power Factor         | >0.95            |
| Input Voltage     | 100-277VAC; 180-528VAC | Power Efficiency     | >95%             |
| LED               | 280pcs CREE XBD        | Protection Rating    | lp65             |
| LED Driver        | Taiwan Meanwell        | BeamAngle            | 25/45/60/90/100° |
| Luminous Flux     | 36000lm                | Working Termperature | -30℃ ~ +40℃      |
| Color Temperature | 3000-6500K             | Storage Temperature  | -40°C ~ +80°C    |
| CRI               | 75Ra                   | Life Span            | >50,000hrs       |

#### Distribution Curve











#### 90° Illumiation Map



#### Packing



#### 400W Packing Detail:

- Inner Packing: EPE architecture, soft and protective Double-layer reinforced shock box, impactresistance, anti-fall.
- 1 unit/CTN size: 49\*49\*59cm N.W: 12KG G.W: 14KG

#### Installation



**Hook Installation** 





Switch off power, connect cable in right way.
Switch on power, check the lamp work well.



#### Bracket Installation





- 1, Loosen the hexagon screw.
- 2, Adjust angle as use, then lock the angle.
- 3, Connect the hight bay and ground or wall with screws firmed.
- 4, Switch on power, check the lamp work well.







#### Enlightening Expectations

#### Applications

Widely used in industrial building, gymnasium, shops, subway platform, gas station, supermarket and other parts of decoration.



LED