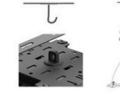

#### Installation

**Hook Installation** 

Switch off power, connect cable in right way.
Switch on power, check the lamp work well.