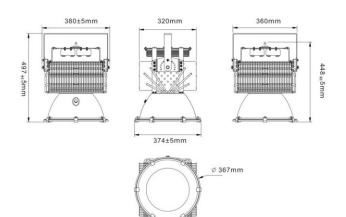

#### Lamp Size

Beam Angle

LED Energy Inc. Main: (905) 538-7228 Toll free: +1 (855) 264-2200 174 West Beaver Creek Rd, Richmond Hill, ON. L4B 1B4

www.ledenergy.ca

## Specification

| LEIHBFL-400W      |                        |                      |                  |
|-------------------|------------------------|----------------------|------------------|
| Power             | 400W                   | Power Factor         | >0.95            |
| Input Voltage     | 100-277VAC; 180-528VAC | Power Efficiency     | >95%             |
| LED               | 280pcs CREE XBD        | Protection Rating    | lp65             |
| LED Driver        | Taiwan Meanwell        | BeamAngle            | 25/45/60/90/100° |
| Luminous Flux     | 36000lm                | Working Termperature | -30℃ ~ +40℃      |
| Color Temperature | 3000-6500K             | Storage Temperature  | -40°C ~ +80°C    |
| CRI               | 75Ra                   | Life Span            | >50,000hrs       |