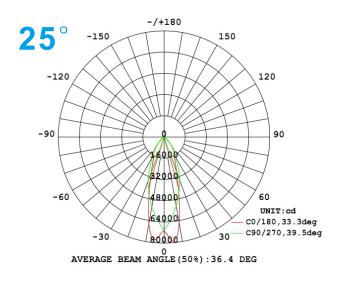

|                      |                  |
|-------------------|------------------------|----------------------|------------------|
| Power             | 400W                   | Power Factor         | >0.95            |
| Input Voltage     | 100-277VAC; 180-528VAC | Power Efficiency     | >95%             |
| LED               | 280pcs CREE XBD        | Protection Rating    | lp65             |
| LED Driver        | Taiwan Meanwell        | BeamAngle            | 25/45/60/90/100° |
| Luminous Flux     | 36000lm                | Working Termperature | -30℃ ~ +40℃      |
| Color Temperature | 3000-6500K             | Storage Temperature  | -40°C ~ +80°C    |
| CRI               | 75Ra                   | Life Span            | >50,000hrs       |

#### Distribution Curve











#### 90° Illumiation Map



#### Packing



#### 400W Packing Detail:

- Inner Packing: EPE architecture, soft and protective Double-layer reinforced shock box, impactresistance, anti-fall.
- 1 unit/CTN size: 49\*49\*59cm N.W: 12KG G.W: 14KG

#### Installation



**Hook Installation** 





Switch off power, connect cable in right way.
Switch on power, check the lamp work well.



#### Bracket Installation





- 1, Loosen the hexagon screw.
- 2, Adjust angle as use, then lock the angle.
- 3, Connect the hight bay and ground or wall with screws firmed.
- 4, Switch on power, check the lamp work well.







#### Enlightening Expectations

#### Applications

Widely used in industrial building, gymnasium, shops, subway platform, gas station, supermarket and other parts of decoration