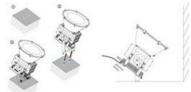

#### Installation

**Hook Installation** 

Switch off power, connect cable in right way.
Switch on power, check the lamp work well.

#### Bracket Installation

- 1, Loosen the hexagon screw.
- 2, Adjust angle as use, then lock the angle.
- 3, Connect the hight bay and ground or wall with screws firmed.
- 4, Switch on power, check the lamp work well.