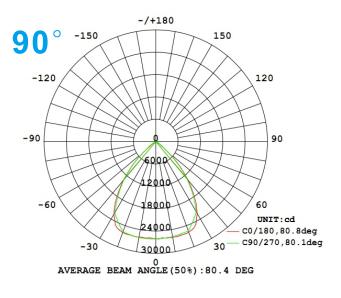

|                      |                  |
|-------------------|------------------------|----------------------|------------------|
| Power             | 400W                   | Power Factor         | >0.95            |
| Input Voltage     | 100-277VAC; 180-528VAC | Power Efficiency     | >95%             |
| LED               | 280pcs CREE XBD        | Protection Rating    | lp65             |
| LED Driver        | Taiwan Meanwell        | BeamAngle            | 25/45/60/90/100° |
| Luminous Flux     | 36000lm                | Working Termperature | -30℃ ~ +40℃      |
| Color Temperature | 3000-6500K             | Storage Temperature  | -40°C ~ +80°C    |
| CRI               | 75Ra                   | Life Span            | >50,000hrs       |

#### Distribution Curve











#### 90° Illumiation Map



#### Packing



#### 400W Packing Detail:

- Inner Packing: EPE architecture, soft and protective Double-layer reinforced shock box, impactresistance, anti-fall.
- 1 unit/CTN size: 49\*49\*59cm N.W: 12KG G.W: 14KG

#### Installation



**Hook Installation** 





Switch off power, connect cable in right way.
Switch on power, check the lamp work well.



#### Bracket Installation





- 1, Loosen the hexagon screw.
- 2, Adjust angle as use, then lock the angle.
- 3, Connect the hight bay and ground or wall with screws firmed.
- 4, Switch on power, check the lamp work well.







#### Enlightening Expectations

#### Applications

Widely used in industrial building, gymnasium, shops, subway platform, gas station, supermarket and other parts of decoration.



L