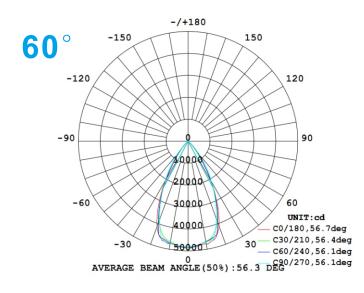

|                      |                  |
|-------------------|------------------------|----------------------|------------------|
| Power             | 400W                   | Power Factor         | >0.95            |
| Input Voltage     | 100-277VAC; 180-528VAC | Power Efficiency     | >95%             |
| LED               | 280pcs CREE XBD        | Protection Rating    | lp65             |
| LED Driver        | Taiwan Meanwell        | BeamAngle            | 25/45/60/90/100° |
| Luminous Flux     | 36000lm                | Working Termperature | -30℃ ~ +40℃      |
| Color Temperature | 3000-6500K             | Storage Temperature  | -40°C ~ +80°C    |
| CRI               | 75Ra                   | Life Span            | >50,000hrs       |

#### Distribution Curve











#### 90° Illumiation Map



#### Packing



#### 400W Packing Detail:

- Inner Packing: EPE architecture, soft and protective Double-layer reinforced shock box, impactresistance, anti-fall.
- 1 unit/CTN size: 49\*49\*59cm N.W: 12KG G.W: 14KG

#### Installation



**Hook Installation** 





Switch off power, connect cable in right way.
Switch on power, check the lamp work well.



#### Bracket Installation





- 1, Loosen the hexagon screw.
- 2, Adjust angle as use, then lock the angle.
- 3, Connect the hight bay and ground or wall with screws firmed.
- 4, Switch on power, check the lamp work well.







#### Enlightening Expectations

#### Applications

Widely used in industrial building, gymnasium, shops, subway platform, gas station, supermarket and other parts of decoration.