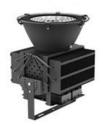

# **400W LED High Bay Flood Light**

#### Lamp Size

Beam Angle

LED Energy Inc. Main: (905) 538-7228 Toll free: +1 (855) 264-2200 174 West Beaver Creek Rd, Richmond Hill, ON. L4B 1B4

www.ledenergy.ca

## Specification

| LEIHBFL-400W      |                        |                      |                  |
|-------------------|------------------------|----------------------|------------------|
| Power             | 400W                   | Power Factor         | >0.95            |
| Input Voltage     | 100-277VAC; 180-528VAC | Power Efficiency     | >95%             |
| LED               | 280pcs CREE XBD        | Protection Rating    | lp65             |
| LED Driver        | Taiwan Meanwell        | BeamAngle            | 25/45/60/90/100° |
| Luminous Flux     | 36000lm                | Working Termperature | -30℃ ~ +40℃      |
| Color Temperature | 3000-6500K             | Storage Temperature  | -40°C ~ +80°C    |
| CRI               | 75Ra                   | Life Span            | >50,000hrs       |