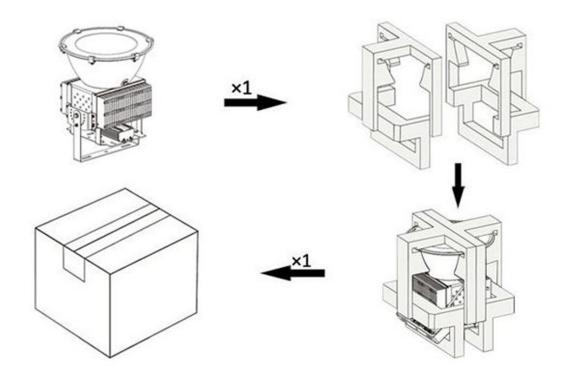

#### Packing

#### 400W Packing Detail:

- Inner Packing: EPE architecture, soft and protective Double-layer reinforced shock box, impactresistance, anti-fall.
- 1 unit/CTN size: 49\*49\*59cm N.W: 12KG G.W: 14KG