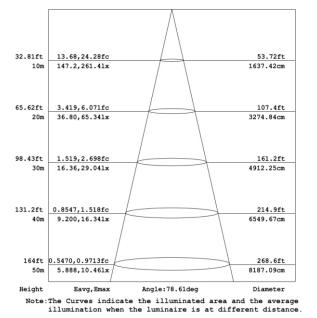

|                  |
|-------------------|------------------------|----------------------|------------------|
| Power             | 400W                   | Power Factor         | >0.95            |
| Input Voltage     | 100-277VAC; 180-528VAC | Power Efficiency     | >95%             |
| LED               | 280pcs CREE XBD        | Protection Rating    | lp65             |
| LED Driver        | Taiwan Meanwell        | BeamAngle            | 25/45/60/90/100° |
| Luminous Flux     | 36000lm                | Working Termperature | -30℃ ~ +40℃      |
| Color Temperature | 3000-6500K             | Storage Temperature  | -40°C ~ +80°C    |
| CRI               | 75Ra                   | Life Span            | >50,000hrs       |

#### Distribution Curve











#### 90° Illumiation Map



#### Packing



#### 400W Packing Detail:

- Inner Packing: EPE architecture, soft and protective Double-layer reinforced shock box, impactresistance, anti-fall.
- 1 unit/CTN size: 49\*49\*59cm N.W: 12KG G.W: 14KG

#### Installation



**Hook Installation** 





Switch off power, connect cable in right way.
Switch on power, check the lamp work well.



#### Bracket Installation





- 1, Loosen the hexagon screw.
- 2, Adjust angle as use, then lock the angle.
- 3, Connect the hight bay and ground or wall with screws firmed.
- 4, Switch on power, check the lamp work well.







#### Enlightening Expectations

#### Applications

Widely used in industrial building, gymnasium, shops, subway platform, gas station, supermarket and other parts of decoration.



LED Energy Inc. Main: (905) 538