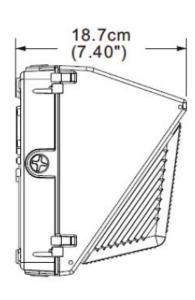

----------------|----------|---------------|-------------|-------------------|--------------------|
| FT-WP Wall pack | 40 40Watts        |          |               |             |                   |                    |
|                 | 60 60Watts        | 4K 4000K | U 120V        | Dark Bronze | VS DLC Shield     | PH 120V            |
|                 | 90 90Watts        |          | UH 347V       |             |                   |                    |
|                 |                   |          |               |             |                   |                    |

#### **EXAMPLES:**

PART NUMBER FOR 40W 120V NO SHIELD OR PHOTOCELL IS: LEI-FTWP40-4K-U-VS-PH PART NUMBER FOR 40W 120V WITH SHIELD AND PHOTOCELL IS: LEI-FTWP40-4K-U-VS-PH



#### **Dimension**

unit: inch/mm





#### Illumination Chart