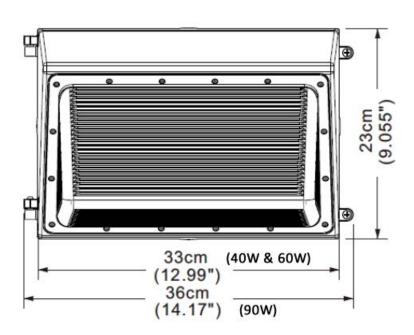

------------------|----------|---------------|-------------|-------------------|--------------------|
| FT-WP Wall pack | 40 40Watts        |          |               |             |                   |                    |
|                 | 60 60Watts        | 4K 4000K | U 120V        | Dark Bronze | VS DLC Shield     | PH 120V            |
|                 | 90 90Watts        |          | UH 347V       |             |                   |                    |
|                 |                   |          |               |             |                   |                    |

#### **EXAMPLES:**

PART NUMBER FOR 40W 120V NO SHIELD OR PHOTOCELL IS: LEI-FTWP40-4K-U-VS-PH PART NUMBER FOR 40W 120V WITH SHIELD AND PHOTOCELL IS: LEI-FTWP40-4K-U-VS-PH



#### **Dimension**

unit: inch/mm





#### Illumination Chart