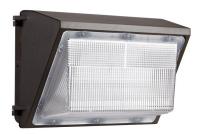

### FT WALL PACKS

#### **Features**

- Suitable for WET location/Outdoor
- Lumen ouput from 5200-11700lm, to replace 100-400W MH
- Full Cutoff and compliance to Dark Sky requirement
- Type III polycarbonate optical lens with UV stabilizers
- Built-in UL class 2 driver, optional for photocell
- · Available in durable polyester dark bronze or Black powder coat
- UL/cUL and DLC listed