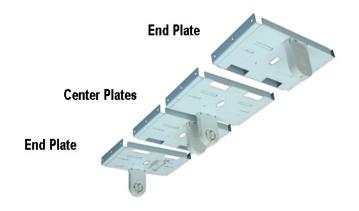

### **COMPONENTS**

#### **SPECIFICATIONS**

- 2 x End plates Fixture white finished steel.
- 2 x Center plates Fixture white finished steel.
- 4 x Sockets Bi-pin locking type.
  (Shunted unless otherwise specified)
- Wiring Color-coded leads #18 TEW solid wire.
- Hardware Self drilling tech screws
- Approvals C.S.A. & UL certified.