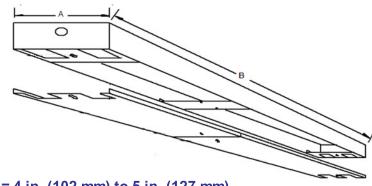

### KIT TYPE VERIFICATION PROCEDURE

Check critical dimensions of the fixture you're retrofitting by contacting LEI for verification of the correct application.

- Overall width of fixture housing.
- Overall length of fixture housing.

A = 4 in. (102 mm) to 5 in. (127 mm)

B = 96 in. (2440 mm)

LED Energy Inc. Main: (905) 538-7228 Toll free: +1 (855) 264-2200

174 West Beaver Creek Rd, Richmond Hill, ON. L4B 1B4