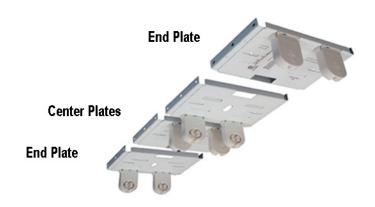

#### COMPONENTS

### **SPECIFICATIONS**

- 2 x End plates Fixture white finished steel
- 2 x Center plates Fixture white finished steel.
- 8 x Sockets Bi-pin locking type.
  (Shunted unless otherwise specified)
- Wiring Color-coded leads #18 TEW solid wire.
- Hardware Self drilling tech screws
- Approvals C.S.A. & UL certified.