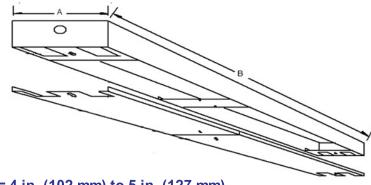

## **Kit # A244-UNV**

Convert an existing 8 ft. two lamp high output T-12 strip or industrial fixture to an 8 ft. fixture with four 4 ft. T8 lamps in tandem.

The conversion kit is designed to fasten to the existing 8 ft. long by 4 in. to 5 in. wide fixture body.

A = 4 in. (102 mm) to 5 in. (127 mm)

B = 96 in. (2440 mm)

LED Energy Inc. Main: (905) 538-7228 Toll free: +1 (855) 264-2200

174 West Beaver Creek Rd, Richmond Hill, ON. L4B 1B4